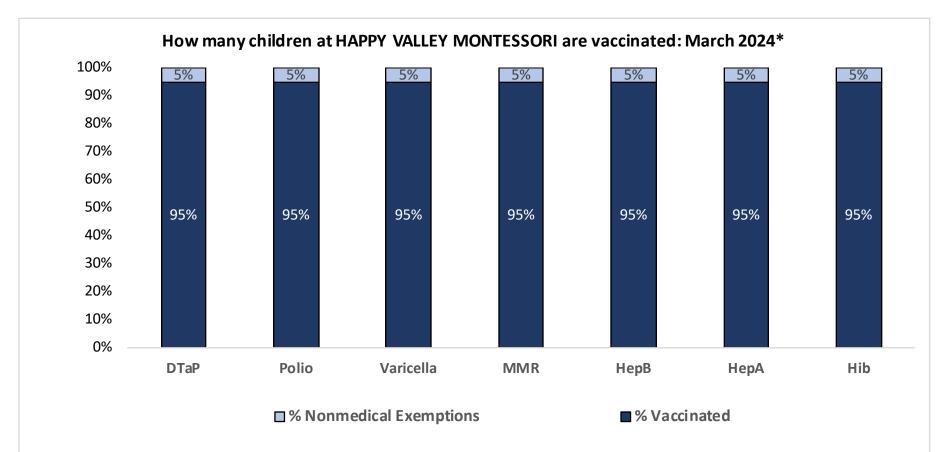

Number of children at the school\*\*: 19
Percent of children with no immunization or exemption record: 0%
Percent of children with a medical exemption for one or more vaccine(s): 0%

<sup>\*</sup> These numbers may not total 100% if some children have medical exemptions, or are incomplete or in process with immunizations but do not need an exemption because they are on schedule.